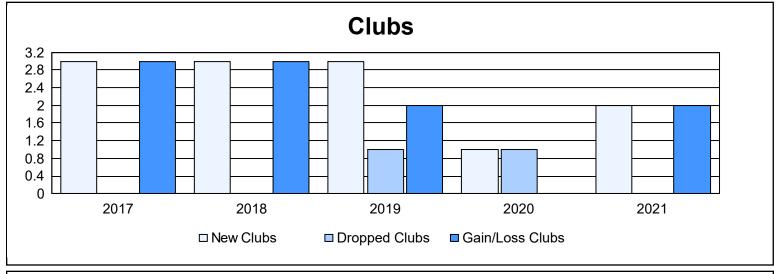

District T 4 As of June 2021 Cumulative

| Year      | New<br>Clubs | Dropped<br>Clubs | Gain/<br>Loss<br>Clubs | New<br>Members | Charter<br>Members | Reinstate<br>Members | Transfer<br>Members | Total<br>Member<br>Added | Total<br>Members<br>Dropped | Gain/<br>Loss<br>Members |
|-----------|--------------|------------------|------------------------|----------------|--------------------|----------------------|---------------------|--------------------------|-----------------------------|--------------------------|
| 2016-2017 | 3            | 0                | 3                      | 134            | 66                 | 6                    | 8                   | 214                      | 144                         | 70                       |
| 2017-2018 | 3            | 0                | 3                      | 129            | 67                 | 24                   | 1                   | 221                      | 160                         | 61                       |
| 2018-2019 | 3            | 1                | 2                      | 135            | 66                 | 3                    | 5                   | 209                      | 121                         | 88                       |
| 2019-2020 | 1            | 1                | 0                      | 55             | 19                 | 1                    | 1                   | 76                       | 170                         | -94                      |
| 2020-2021 | 2            | 0                | 2                      | 203            | 46                 | 1                    | 6                   | 256                      | 72                          | 184                      |
| Average   | 2            | 0                | 2                      | 131            | 53                 | 7                    | 4                   | 195                      | 133                         | 62                       |